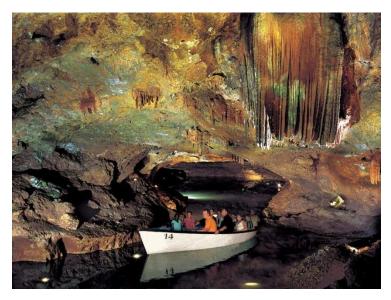

It is worth highlighting another natural park in the Sierra de Espadán, which supplies water to the longest navigable underground river in Europe, the San José de la Vall d'Uixó, which can be enjoyed with a pleasant boat tour. In addition to these natural spaces, Castellón has the Columbretes Islands Marine Reserve, made up of a series of volcanic islets that, a short distance from the coast, offer unique spaces for their spectacular nature.