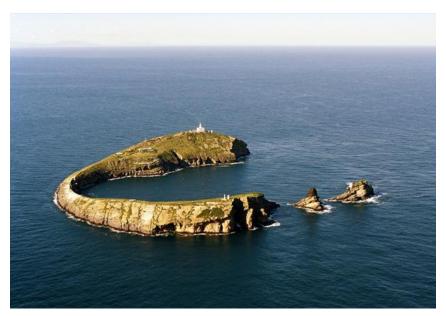

It is worth highlighting another natural park in the Sierra de Espadán, which supplies water to the longest navigable underground river in Europe, the San José de la Vall d'Uixó, which can be enjoyed with a pleasant boat tour. In addition to these natural spaces, Castellón has the Columbretes Islands Marine Reserve, made up of a series of volcanic islets that, a short distance from the coast, offer unique spaces for their spectacular nature.